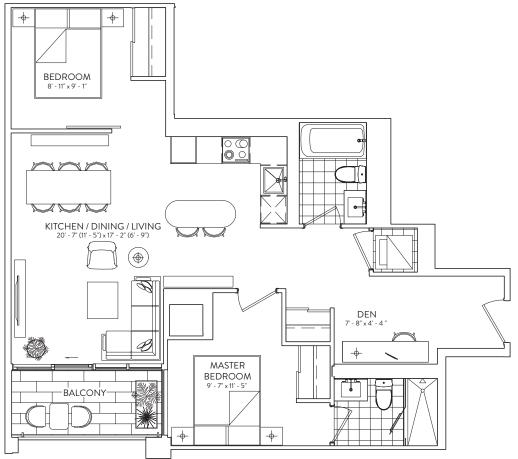

2 BEDROOM + DEN | 2 BATHROOM INTERIOR: 859 SF | EXTERIOR: 54 SF

N

FLOORS 4 -7

This plan is not to scale and is subject to architectural review and revision. The number of units per Floor and the number of floors may be reduced or increased at the vendor's sole discretion without notice. The purchaser acknowledges that the actual unit purchased may be a reverse layout to the plan hown. All materials, specifications, details and dimensions, if any are approximate and ubject to change without notice in order to comply without building site conditions and municipal, structural, worder and/or architectural requirement. Actual Innig areas may vary from floor area stated. Floor areas have been mesured and may vary in accordance with Bulletin #22 published by the Tairon Warranty Carporation. Bulkheads are not shown on this plan and may be located in areas of the Unit as required to provide venting and mechanical systems. Balonies, Terraces and Patios, if any, are exclusive use common elements shown for display purposes only and location and size are subject to change without notice. Window location, or the shown without notice. Biological actions and the action purposes only and location and purposes only and marked without set. BALOS: the ALOS and the action of the action of the floor purposes only and location and purposes only and marked without notice. Window location, the ALOS and t